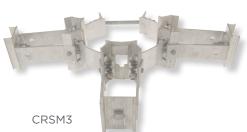

CRSM1

| CATALOG NO. | POSITIONS | MOUNTING TYPE | SHIP WEIGHT (EACH) |
|-------------|-----------|---------------|--------------------|
| CRSM1       | 1         | Banded        | 10 lbs. (4.5 kg)   |
| CRSM2       | 2         | Banded        | 12 lbs. (5.4 kg)   |
| CRSM3       | 3         | Banded        | 15 lbs (6.8 kg)    |