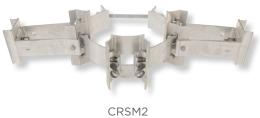

CRSM1

| CATALOG NO. | POSITIONS | MOUNTING TYPE | SHIP WEIGHT (EACH) |
|-------------|-----------|---------------|--------------------|
| CRSM1       | 1         | Banded        | 10 lbs. (4.5 kg)   |
| CRSM2       | 2         | Banded        | 12 lbs. (5.4 kg)   |
| CRSM3       | 3         | Banded        | 15 lbs (6.8 kg)    |