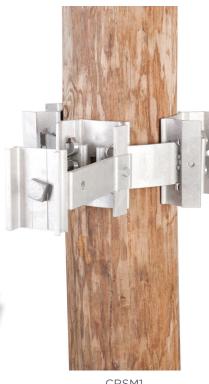

CRSM1

| CATALOG NO. | POSITIONS | MOUNTING TYPE | SHIP WEIGHT (EACH) |
|-------------|-----------|---------------|--------------------|
| CRSM1       | 1         | Banded        | 10 lbs. (4.5 kg)   |
| CRSM2       | 2         | Banded        | 12 lbs. (5.4 kg)   |
| CRSM3       | 3         | Banded        | 15 lbs (6.8 kg)    |